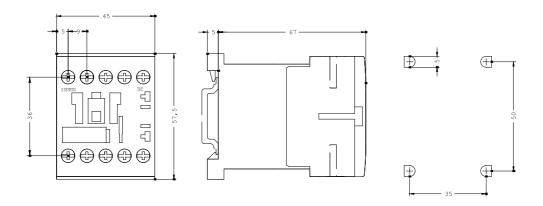

3RT1017-1BB41 Page 2

| Service power                                                                   |                                                                                        |
|---------------------------------------------------------------------------------|----------------------------------------------------------------------------------------|
| • at AC-3 / at 400 V / rated value                                              | 5.5 kW                                                                                 |
| • at AC-1 / at 400 V / rated value                                              | 13 kW                                                                                  |
| Auxiliary circuit:                                                              |                                                                                        |
| Identification number and letter for switching elements                         | 10 E                                                                                   |
| Number of NO contacts / for auxiliary contact                                   | 1                                                                                      |
| Number of NC contacts / for auxiliary contact                                   | 0                                                                                      |
| Connection type:                                                                |                                                                                        |
| Design of the electrical connection / for main current circuit                  | screw-type terminals                                                                   |
| Design of the electrical connection / for auxiliary and control current circuit | screw-type terminals                                                                   |
| Mounting/fixing:                                                                |                                                                                        |
| Type of fixing/fixation                                                         | screw and snap-on mounting onto 35 mm standard mounting rail according to DIN EN 50022 |
| Series installation                                                             | Yes                                                                                    |