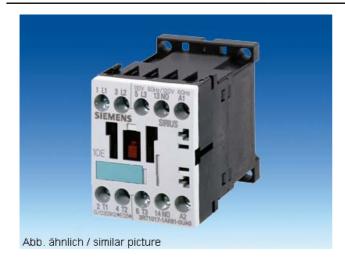

## Product data sheet 3RT1017-1BB41

CONTACTOR, AC-3 5.5KW/400V, 1NO DC 24 V, 3-POLE, SIZE S00, SCREW CONNECTION

| General details:                                                                   |              |
|------------------------------------------------------------------------------------|--------------|
| Size of the contactor                                                              | S00          |
| Number of poles                                                                    | 3            |
| Control circuit:                                                                   |              |
| Design of activation of the operating mechanism                                    | conventional |
| Type of voltage                                                                    | DC           |
| Control supply voltage                                                             |              |
| <ul><li>for DC / rated value / minimum</li></ul>                                   | 24 V         |
| • for DC / rated value / maximum                                                   | 24 V         |
| Supply voltage frequency / for auxiliary and control current circuit / rated value |              |
| • minimum                                                                          | 0 Hz         |
| • maximum                                                                          | 0 Hz         |
| Main circuit:                                                                      |              |
| Number of NC contacts / for main contacts                                          | 0            |
| Number of NO contacts / for main contacts                                          | 3            |
| Operating current                                                                  |              |
| • at AC-3 / at 400 V / rated value                                                 | 12 A         |
| • at AC-1 / at 400 V / rated value                                                 | 22 A         |