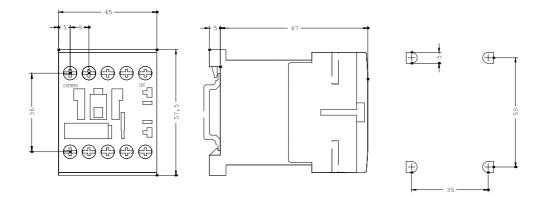

## 3RT1017-1BF41

CONTACTOR, AC-3 5.5KW/400V, 1NO DC 110 V, 3-POLE, SIZE S00, SCREW CONNECTION

Abb. ähnlich / similar picture

| General details:                                                                   |              |
|------------------------------------------------------------------------------------|--------------|
| Size of the contactor                                                              | S00          |
| Number of poles                                                                    | 3            |
| Control circuit:                                                                   |              |
| Design of activation of the operating mechanism                                    | conventional |
| Type of voltage                                                                    | DC           |
| Control supply voltage                                                             |              |
| <ul> <li>for DC / rated value / minimum</li> </ul>                                 | 110 V        |
| <ul> <li>for DC / rated value / maximum</li> </ul>                                 | 110 V        |
| Supply voltage frequency / for auxiliary and control current circuit / rated value |              |
| • minimum                                                                          | 0 Hz         |
| • maximum                                                                          | 0 Hz         |
| Main circuit:                                                                      |              |
| Number of NC contacts / for main contacts                                          | 0            |
| Number of NO contacts / for main contacts                                          | 3            |
| Operating current                                                                  |              |
| • at AC-3 / at 400 V / rated value                                                 | 12 A         |
| • at AC-1 / at 400 V / rated value                                                 | 22 A         |