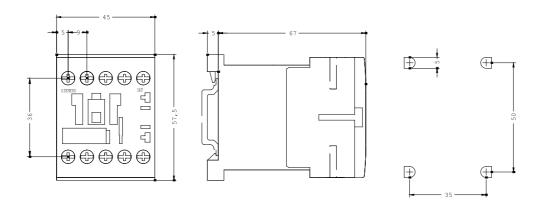

3RT1015-1BB41 Page 2

| Service power                                                                   |                                                                                        |
|---------------------------------------------------------------------------------|----------------------------------------------------------------------------------------|
| • at AC-3 / at 400 V / rated value                                              | 3 kW                                                                                   |
| • at AC-1 / at 400 V / rated value                                              | 11 kW                                                                                  |
| Auxiliary circuit:                                                              |                                                                                        |
| Identification number and letter for switching elements                         | 10 E                                                                                   |
| Number of NO contacts / for auxiliary contact                                   | 1                                                                                      |
| Number of NC contacts / for auxiliary contact                                   | 0                                                                                      |
| Connection type:                                                                |                                                                                        |
| Design of the electrical connection / for main current circuit                  | screw-type terminals                                                                   |
| Design of the electrical connection / for auxiliary and control current circuit | screw-type terminals                                                                   |
| Mounting/fixing:                                                                |                                                                                        |
| Type of fixing/fixation                                                         | screw and snap-on mounting onto 35 mm standard mounting rail according to DIN EN 50022 |
| Series installation                                                             | Yes                                                                                    |