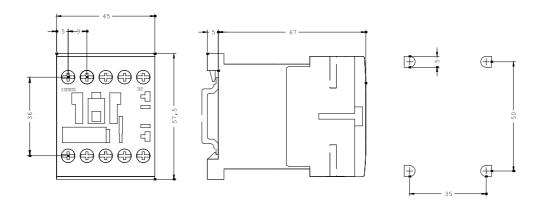

3RT1015-1BF41 Page 2

| Service power                                                                   |                                                                                        |
|---------------------------------------------------------------------------------|----------------------------------------------------------------------------------------|
| • at AC-3 / at 400 V / rated value                                              | 3 kW                                                                                   |
| • at AC-1 / at 400 V / rated value                                              | 11 kW                                                                                  |
| Auxiliary circuit:                                                              |                                                                                        |
| Identification number and letter for switching elements                         | 10 E                                                                                   |
| Number of NO contacts / for auxiliary contact                                   | 1                                                                                      |
| Number of NC contacts / for auxiliary contact                                   | 0                                                                                      |
| Connection type:                                                                |                                                                                        |
| Design of the electrical connection / for main current circuit                  | screw-type terminals                                                                   |
| Design of the electrical connection / for auxiliary and control current circuit | screw-type terminals                                                                   |
| Mounting/fixing:                                                                |                                                                                        |
| Type of fixing/fixation                                                         | screw and snap-on mounting onto 35 mm standard mounting rail according to DIN EN 50022 |
| Series installation                                                             | Yes                                                                                    |