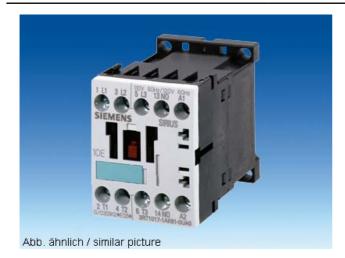

## Product data sheet 3RT1015-1BF41

CONTACTOR, AC-3 3 KW/400 V, 1 NO, DC 110 V, 3-POLE, SIZE S00, SCREW CONNECTION

| General details:                                                                   |              |
|------------------------------------------------------------------------------------|--------------|
| Size of the contactor                                                              | S00          |
| Number of poles                                                                    | 3            |
| Control circuit:                                                                   |              |
| Design of activation of the operating mechanism                                    | conventional |
| Type of voltage                                                                    | DC           |
| Control supply voltage                                                             |              |
| <ul><li>for DC / rated value / minimum</li></ul>                                   | 110 V        |
| • for DC / rated value / maximum                                                   | 110 V        |
| Supply voltage frequency / for auxiliary and control current circuit / rated value |              |
| • minimum                                                                          | 0 Hz         |
| • maximum                                                                          | 0 Hz         |
| Main circuit:                                                                      |              |
| Number of NC contacts / for main contacts                                          | 0            |
| Number of NO contacts / for main contacts                                          | 3            |
| Operating current                                                                  |              |
| • at AC-3 / at 400 V / rated value                                                 | 7 A          |
| • at AC-1 / at 400 V / rated value                                                 | 18 A         |