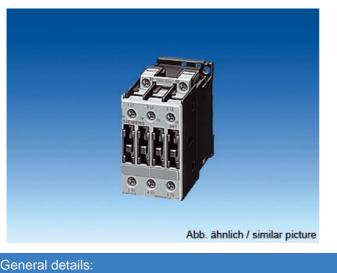

## 3RT1023-1AF00

CONTACTOR, AC-3 4KW/400V, AC 110V, 50HZ, 3-POLE, SIZE S0, SCREW CONNECTION

| General details:                                                                   |              |
|------------------------------------------------------------------------------------|--------------|
| Size of the contactor                                                              | SO           |
| Number of poles                                                                    | 3            |
| Control circuit:                                                                   |              |
| Design of activation of the operating mechanism                                    | conventional |
| Type of voltage                                                                    | AC           |
| Control supply voltage                                                             |              |
| <ul> <li>at 50 Hz / for AC / rated value / minimum</li> </ul>                      | 110 V        |
| <ul> <li>at 50 Hz / for AC / rated value / maximum</li> </ul>                      | 110 V        |
| Supply voltage frequency / for auxiliary and control current circuit / rated value |              |
| • minimum                                                                          | 50 Hz        |
| • maximum                                                                          | 50 Hz        |
| Main circuit:                                                                      |              |
| Number of NC contacts / for main contacts                                          | 0            |
| Number of NO contacts / for main contacts                                          | 3            |
| Operating current                                                                  |              |
| • at AC-3 / at 400 V / rated value                                                 | 9 A          |
| • at AC-1 / at 400 V / rated value                                                 | 40 A         |