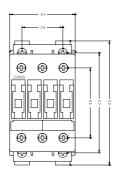

## Product data sheet 3RT1023-1BB40

CONTACTOR, AC-3 4KW/400V, DC 24 V, 3-POLE, SIZE S0, SCREW CONNECTION

| General details:                                                                   |              |
|------------------------------------------------------------------------------------|--------------|
| Size of the contactor                                                              | S0           |
| Number of poles                                                                    | 3            |
| Control circuit:                                                                   |              |
| Design of activation of the operating mechanism                                    | conventional |
| Type of voltage                                                                    | DC           |
| Control supply voltage                                                             |              |
| <ul><li>for DC / rated value / minimum</li></ul>                                   | 24 V         |
| <ul><li>for DC / rated value / maximum</li></ul>                                   | 24 V         |
| Supply voltage frequency / for auxiliary and control current circuit / rated value |              |
| • minimum                                                                          | 0 Hz         |
| • maximum                                                                          | 0 Hz         |
| Main circuit:                                                                      |              |
| Number of NC contacts / for main contacts                                          | 0            |
| Number of NO contacts / for main contacts                                          | 3            |
| Operating current                                                                  |              |
| • at AC-3 / at 400 V / rated value                                                 | 9 A          |
| • at AC-1 / at 400 V / rated value                                                 | 40 A         |

3RT1023-1BB40 Page 2

| Service power                                                                   |                                                                                        |
|---------------------------------------------------------------------------------|----------------------------------------------------------------------------------------|
| • at AC-3 / at 400 V / rated value                                              | 4 kW                                                                                   |
| • at AC-1 / at 400 V / rated value                                              | 23 kW                                                                                  |
| Auxiliary circuit:                                                              |                                                                                        |
| Number of NO contacts / for auxiliary contact                                   | 0                                                                                      |
| Number of NC contacts / for auxiliary contact                                   | 0                                                                                      |
| Connection type:                                                                |                                                                                        |
| Design of the electrical connection / for main current circuit                  | screw-type terminals                                                                   |
| Design of the electrical connection / for auxiliary and control current circuit | screw-type terminals                                                                   |
| Mounting/fixing:                                                                |                                                                                        |
| Type of fixing/fixation                                                         | screw and snap-on mounting onto 35 mm standard mounting rail according to DIN EN 50022 |
| Series installation                                                             | Yes                                                                                    |