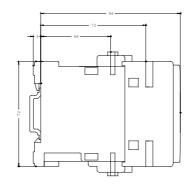

## Product data sheet 3RT1023-1BB40

CONTACTOR, AC-3 4KW/400V, DC 24 V, 3-POLE, SIZE S0, SCREW CONNECTION

| General details:                                                                   |              |
|------------------------------------------------------------------------------------|--------------|
| Size of the contactor                                                              | S0           |
| Number of poles                                                                    | 3            |
| Control circuit:                                                                   |              |
| Design of activation of the operating mechanism                                    | conventional |
| Type of voltage                                                                    | DC           |
| Control supply voltage                                                             |              |
| <ul><li>for DC / rated value / minimum</li></ul>                                   | 24 V         |
| <ul><li>for DC / rated value / maximum</li></ul>                                   | 24 V         |
| Supply voltage frequency / for auxiliary and control current circuit / rated value |              |
| • minimum                                                                          | 0 Hz         |
| • maximum                                                                          | 0 Hz         |
| Main circuit:                                                                      |              |
| Number of NC contacts / for main contacts                                          | 0            |
| Number of NO contacts / for main contacts                                          | 3            |
| Operating current                                                                  |              |
| • at AC-3 / at 400 V / rated value                                                 | 9 A          |
| • at AC-1 / at 400 V / rated value                                                 | 40 A         |

3RT1023-1BB40 Page 2

| Service power                                                                   |                                                                                        |
|---------------------------------------------------------------------------------|----------------------------------------------------------------------------------------|
| • at AC-3 / at 400 V / rated value                                              | 4 kW                                                                                   |
| • at AC-1 / at 400 V / rated value                                              | 23 kW                                                                                  |
| Auxiliary circuit:                                                              |                                                                                        |
| Number of NO contacts / for auxiliary contact                                   | 0                                                                                      |
| Number of NC contacts / for auxiliary contact                                   | 0                                                                                      |
| Connection type:                                                                |                                                                                        |
| Design of the electrical connection / for main current circuit                  | screw-type terminals                                                                   |
| Design of the electrical connection / for auxiliary and control current circuit | screw-type terminals                                                                   |
| Mounting/fixing:                                                                |                                                                                        |
| Type of fixing/fixation                                                         | screw and snap-on mounting onto 35 mm standard mounting rail according to DIN EN 50022 |
| Series installation                                                             | Yes                                                                                    |