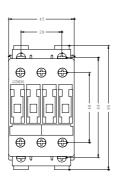

## Product data sheet 3RT1024-1AF00

CONTACTOR, AC-3 5.5 KW/400 V, AC 110 V, 50 HZ, 3-POLE, SIZE S0, SCREW CONNECTION

| General details:                                                                   |              |
|------------------------------------------------------------------------------------|--------------|
| Size of the contactor                                                              | S0           |
| Number of poles                                                                    | 3            |
| Control circuit:                                                                   |              |
| Design of activation of the operating mechanism                                    | conventional |
| Type of voltage                                                                    | AC           |
| Control supply voltage                                                             |              |
| • at 50 Hz / for AC / rated value / minimum                                        | 110 V        |
| • at 50 Hz / for AC / rated value / maximum                                        | 110 V        |
| Supply voltage frequency / for auxiliary and control current circuit / rated value |              |
| • minimum                                                                          | 50 Hz        |
| • maximum                                                                          | 50 Hz        |
| Main circuit:                                                                      |              |
| Number of NC contacts / for main contacts                                          | 0            |
| Number of NO contacts / for main contacts                                          | 3            |
| Operating current                                                                  |              |
| • at AC-3 / at 400 V / rated value                                                 | 12 A         |
| • at AC-1 / at 400 V / rated value                                                 | 40 A         |

3RT1024-1AF00 Page 2

| Service power                                                                   |                                                                                        |
|---------------------------------------------------------------------------------|----------------------------------------------------------------------------------------|
| <ul><li>at AC-3 / at 400 V / rated value</li></ul>                              | 5.5 kW                                                                                 |
| • at AC-1 / at 400 V / rated value                                              | 23 kW                                                                                  |
| Auxiliary circuit:                                                              |                                                                                        |
| Number of NO contacts / for auxiliary contact                                   | 0                                                                                      |
| Number of NC contacts / for auxiliary contact                                   | 0                                                                                      |
| Connection type:                                                                |                                                                                        |
| Design of the electrical connection / for main current circuit                  | screw-type terminals                                                                   |
| Design of the electrical connection / for auxiliary and control current circuit | screw-type terminals                                                                   |
| Mounting/fixing:                                                                |                                                                                        |
| Type of fixing/fixation                                                         | screw and snap-on mounting onto 35 mm standard mounting rail according to DIN EN 50022 |
| Series installation                                                             | Yes                                                                                    |