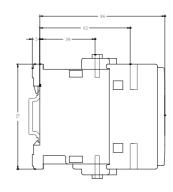

## Product data sheet 3RT1024-1AF00

CONTACTOR, AC-3 5.5 KW/400 V, AC 110 V, 50 HZ, 3-POLE, SIZE S0, SCREW CONNECTION

| General details:                                                                   |              |
|------------------------------------------------------------------------------------|--------------|
| Size of the contactor                                                              | S0           |
| Number of poles                                                                    | 3            |
| Control circuit:                                                                   |              |
| Design of activation of the operating mechanism                                    | conventional |
| Type of voltage                                                                    | AC           |
| Control supply voltage                                                             |              |
| • at 50 Hz / for AC / rated value / minimum                                        | 110 V        |
| • at 50 Hz / for AC / rated value / maximum                                        | 110 V        |
| Supply voltage frequency / for auxiliary and control current circuit / rated value |              |
| • minimum                                                                          | 50 Hz        |
| • maximum                                                                          | 50 Hz        |
| Main circuit:                                                                      |              |
| Number of NC contacts / for main contacts                                          | 0            |
| Number of NO contacts / for main contacts                                          | 3            |
| Operating current                                                                  |              |
| • at AC-3 / at 400 V / rated value                                                 | 12 A         |
| • at AC-1 / at 400 V / rated value                                                 | 40 A         |

3RT1024-1AF00 Page 2

| Service power                                                                   |                                                                                        |
|---------------------------------------------------------------------------------|----------------------------------------------------------------------------------------|
| <ul><li>at AC-3 / at 400 V / rated value</li></ul>                              | 5.5 kW                                                                                 |
| • at AC-1 / at 400 V / rated value                                              | 23 kW                                                                                  |
| Auxiliary circuit:                                                              |                                                                                        |
| Number of NO contacts / for auxiliary contact                                   | 0                                                                                      |
| Number of NC contacts / for auxiliary contact                                   | 0                                                                                      |
| Connection type:                                                                |                                                                                        |
| Design of the electrical connection / for main current circuit                  | screw-type terminals                                                                   |
| Design of the electrical connection / for auxiliary and control current circuit | screw-type terminals                                                                   |
| Mounting/fixing:                                                                |                                                                                        |
| Type of fixing/fixation                                                         | screw and snap-on mounting onto 35 mm standard mounting rail according to DIN EN 50022 |
| Series installation                                                             | Yes                                                                                    |