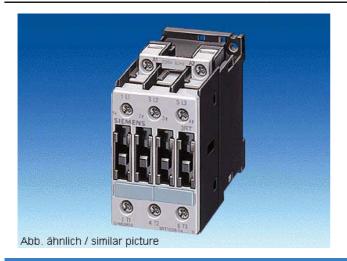

## 3RT1025-1BF40-1AA0

CONTACTOR, AC-3 7.5 KW/400 V, DC 110 V, 3-POLE, SIZE S0, SCREW CONNECTION, MOUNTING POSITION VERTICAL

| General details:                                                                   |              |
|------------------------------------------------------------------------------------|--------------|
| Size of the contactor                                                              | S0           |
| Number of poles                                                                    | 3            |
| Control circuit:                                                                   |              |
| Design of activation of the operating mechanism                                    | conventional |
| Type of voltage                                                                    | DC           |
| Control supply voltage                                                             |              |
| <ul> <li>for DC / rated value / minimum</li> </ul>                                 | 110 V        |
| <ul> <li>for DC / rated value / maximum</li> </ul>                                 | 110 V        |
| Supply voltage frequency / for auxiliary and control current circuit / rated value |              |
| • minimum                                                                          | 0 Hz         |
| • maximum                                                                          | 0 Hz         |
| Main circuit:                                                                      |              |
| Number of NC contacts / for main contacts                                          | 0            |
| Number of NO contacts / for main contacts                                          | 3            |
| Operating current                                                                  |              |
| • at AC-3 / at 400 V / rated value                                                 | 17 A         |
| • at AC-1 / at 400 V / rated value                                                 | 40 A         |
|                                                                                    |              |