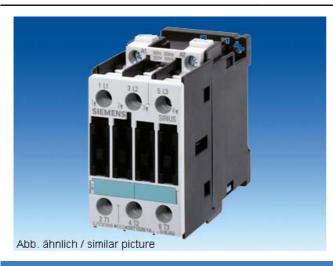

## 3RT1026-1AF00-1AA0

CONTACTOR, AC-3 11 KW/400 V, AC 110 V, 50 HZ, 3-POLE, SIZE S0, SCREW CONNECTION, MOUNTING POSITION VERTICAL

| General details:                                                                   |              |
|------------------------------------------------------------------------------------|--------------|
| Size of the contactor                                                              | S0           |
| Number of poles                                                                    | 3            |
| Control circuit:                                                                   |              |
| Design of activation of the operating mechanism                                    | conventional |
| Type of voltage                                                                    | AC           |
| Control supply voltage                                                             |              |
| • at 50 Hz / for AC / rated value / minimum                                        | 110 V        |
| • at 50 Hz / for AC / rated value / maximum                                        | 110 V        |
| Supply voltage frequency / for auxiliary and control current circuit / rated value |              |
| • minimum                                                                          | 50 Hz        |
| • maximum                                                                          | 50 Hz        |
| Main circuit:                                                                      |              |
| Number of NC contacts / for main contacts                                          | 0            |
| Number of NO contacts / for main contacts                                          | 3            |
| Operating current                                                                  |              |
| • at AC-3 / at 400 V / rated value                                                 | 25 A         |
| • at AC-1 / at 400 V / rated value                                                 | 40 A         |