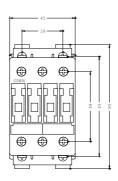

## 3RT1026-1AF00-1AA0

CONTACTOR, AC-3 11 KW/400 V, AC 110 V, 50 HZ, 3-POLE, SIZE S0, SCREW CONNECTION, MOUNTING POSITION VERTICAL

| General details:                                                                   |              |
|------------------------------------------------------------------------------------|--------------|
| Size of the contactor                                                              | S0           |
| Number of poles                                                                    | 3            |
| Control circuit:                                                                   |              |
| Design of activation of the operating mechanism                                    | conventional |
| Type of voltage                                                                    | AC           |
| Control supply voltage                                                             |              |
| • at 50 Hz / for AC / rated value / minimum                                        | 110 V        |
| • at 50 Hz / for AC / rated value / maximum                                        | 110 V        |
| Supply voltage frequency / for auxiliary and control current circuit / rated value |              |
| • minimum                                                                          | 50 Hz        |
| • maximum                                                                          | 50 Hz        |
| Main circuit:                                                                      |              |
| Number of NC contacts / for main contacts                                          | 0            |
| Number of NO contacts / for main contacts                                          | 3            |
| Operating current                                                                  |              |
| • at AC-3 / at 400 V / rated value                                                 | 25 A         |
| • at AC-1 / at 400 V / rated value                                                 | 40 A         |

3RT1026-1AF00-1AA0 Page 2

| Service power                                                                   |                                                                                        |
|---------------------------------------------------------------------------------|----------------------------------------------------------------------------------------|
| ·                                                                               |                                                                                        |
| <ul><li>at AC-3 / at 400 V / rated value</li></ul>                              | 11 kW                                                                                  |
| • at AC-1 / at 400 V / rated value                                              | 23 kW                                                                                  |
| Auxiliary circuit:                                                              |                                                                                        |
| Number of NO contacts / for auxiliary contact                                   | 0                                                                                      |
| Number of NC contacts / for auxiliary contact                                   | 0                                                                                      |
| Connection type:                                                                |                                                                                        |
| Design of the electrical connection / for main current circuit                  | screw-type terminals                                                                   |
| Design of the electrical connection / for auxiliary and control current circuit | screw-type terminals                                                                   |
| Mounting/fixing:                                                                |                                                                                        |
| Type of fixing/fixation                                                         | screw and snap-on mounting onto 35 mm standard mounting rail according to DIN EN 50022 |
| Series installation                                                             | Yes                                                                                    |