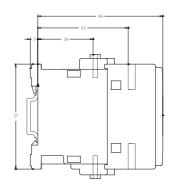

3RT1026-1AF00-1AA0 Page 2

| Service power                                                                   |                                                                                        |
|---------------------------------------------------------------------------------|----------------------------------------------------------------------------------------|
| ·                                                                               |                                                                                        |
| <ul><li>at AC-3 / at 400 V / rated value</li></ul>                              | 11 kW                                                                                  |
| • at AC-1 / at 400 V / rated value                                              | 23 kW                                                                                  |
| Auxiliary circuit:                                                              |                                                                                        |
| Number of NO contacts / for auxiliary contact                                   | 0                                                                                      |
| Number of NC contacts / for auxiliary contact                                   | 0                                                                                      |
| Connection type:                                                                |                                                                                        |
| Design of the electrical connection / for main current circuit                  | screw-type terminals                                                                   |
| Design of the electrical connection / for auxiliary and control current circuit | screw-type terminals                                                                   |
| Mounting/fixing:                                                                |                                                                                        |
| Type of fixing/fixation                                                         | screw and snap-on mounting onto 35 mm standard mounting rail according to DIN EN 50022 |
| Series installation                                                             | Yes                                                                                    |