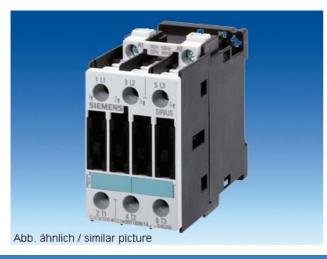

## 3RT1026-1AP00-1AA0

CONTACTOR, AC-3 11 KW/400 V, AC 230 V, 50 HZ, 3-POLE, SIZE S0, SCREW CONNECTION, MOUNTING POSITION VERTICAL

| General details:                                                                   |              |
|------------------------------------------------------------------------------------|--------------|
| Size of the contactor                                                              | S0           |
| Number of poles                                                                    | 3            |
| Control circuit:                                                                   |              |
| Design of activation of the operating mechanism                                    | conventional |
| Type of voltage                                                                    | AC           |
| Control supply voltage                                                             |              |
| • at 50 Hz / for AC / rated value / minimum                                        | 230 V        |
| • at 50 Hz / for AC / rated value / maximum                                        | 230 V        |
| Supply voltage frequency / for auxiliary and control current circuit / rated value |              |
| • minimum                                                                          | 50 Hz        |
| • maximum                                                                          | 50 Hz        |
| Main circuit:                                                                      |              |
| Number of NC contacts / for main contacts                                          | 0            |
| Number of NO contacts / for main contacts                                          | 3            |
| Operating current                                                                  |              |
| • at AC-3 / at 400 V / rated value                                                 | 25 A         |
| • at AC-1 / at 400 V / rated value                                                 | 40 A         |