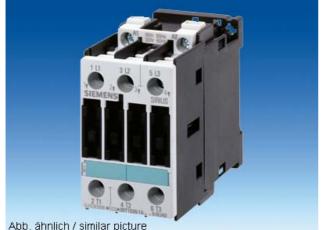

## **Product data sheet**

CONTACTOR, AC-3 11 KW/400 V, DC 24 V, 3-POLE, SIZE S0, SCREW CONNECTION

Abb. ähnlich / similar picture

| General details:                                                                   |              |
|------------------------------------------------------------------------------------|--------------|
| Size of the contactor                                                              | S0           |
| Number of poles                                                                    | 3            |
| Control circuit:                                                                   |              |
| Design of activation of the operating mechanism                                    | conventional |
| Type of voltage                                                                    | DC           |
| Control supply voltage                                                             |              |
| <ul> <li>for DC / rated value / minimum</li> </ul>                                 | 24 V         |
| for DC / rated value / maximum                                                     | 24 V         |
| Supply voltage frequency / for auxiliary and control current circuit / rated value |              |
| • minimum                                                                          | 0 Hz         |
| • maximum                                                                          | 0 Hz         |
| Main circuit:                                                                      |              |
| Number of NC contacts / for main contacts                                          | 0            |
| Number of NO contacts / for main contacts                                          | 3            |
| Operating current                                                                  |              |
| • at AC-3 / at 400 V / rated value                                                 | 25 A         |
| • at AC-1 / at 400 V / rated value                                                 | 40 A         |
|                                                                                    |              |