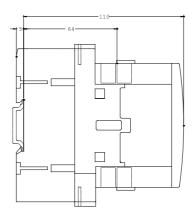

## Product data sheet 3RT1034-1AF00

CONTACTOR, AC-3 15 KW/400 V, AC 110 V, 50 HZ, 3-POLE, SIZE S2, SCREW CONNECTION

| General details:                                                                   |              |
|------------------------------------------------------------------------------------|--------------|
| Size of the contactor                                                              | S2           |
| Number of poles                                                                    | 3            |
| Control circuit:                                                                   |              |
| Design of activation of the operating mechanism                                    | conventional |
| Type of voltage                                                                    | AC           |
| Control supply voltage                                                             |              |
| <ul> <li>at 50 Hz / for AC / rated value / minimum</li> </ul>                      | 110 V        |
| • at 50 Hz / for AC / rated value / maximum                                        | 110 V        |
| Supply voltage frequency / for auxiliary and control current circuit / rated value |              |
| • minimum                                                                          | 50 Hz        |
| • maximum                                                                          | 50 Hz        |
| Main circuit:                                                                      |              |
| Number of NC contacts / for main contacts                                          | 0            |
| Number of NO contacts / for main contacts                                          | 3            |
| Operating current                                                                  |              |
| <ul><li>at AC-3 / at 400 V / rated value</li></ul>                                 | 32 A         |
| • at AC-1 / at 400 V / rated value                                                 | 50 A         |

3RT1034-1AF00 Page 2

| Service power                                                                   |                                                                                        |
|---------------------------------------------------------------------------------|----------------------------------------------------------------------------------------|
| <ul><li>at AC-3 / at 400 V / rated value</li></ul>                              | 15 kW                                                                                  |
| • at AC-1 / at 400 V / rated value                                              | 31 kW                                                                                  |
| Auxiliary circuit:                                                              |                                                                                        |
| Number of NO contacts / for auxiliary contact                                   | 0                                                                                      |
| Number of NC contacts / for auxiliary contact                                   | 0                                                                                      |
| Connection type:                                                                |                                                                                        |
| Design of the electrical connection / for main current circuit                  | screw-type terminals                                                                   |
| Design of the electrical connection / for auxiliary and control current circuit | screw-type terminals                                                                   |
| Mounting/fixing:                                                                |                                                                                        |
| Type of fixing/fixation                                                         | screw and snap-on mounting onto 35 mm standard mounting rail according to DIN EN 50022 |
| Series installation                                                             | Yes                                                                                    |