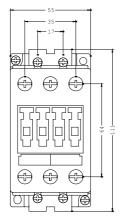

## Product data sheet 3RT1034-1AF00

CONTACTOR, AC-3 15 KW/400 V, AC 110 V, 50 HZ, 3-POLE, SIZE S2, SCREW CONNECTION

| General details:                                                                   |              |
|------------------------------------------------------------------------------------|--------------|
| Size of the contactor                                                              | S2           |
| Number of poles                                                                    | 3            |
| Control circuit:                                                                   |              |
| Design of activation of the operating mechanism                                    | conventional |
| Type of voltage                                                                    | AC           |
| Control supply voltage                                                             |              |
| <ul> <li>at 50 Hz / for AC / rated value / minimum</li> </ul>                      | 110 V        |
| • at 50 Hz / for AC / rated value / maximum                                        | 110 V        |
| Supply voltage frequency / for auxiliary and control current circuit / rated value |              |
| • minimum                                                                          | 50 Hz        |
| • maximum                                                                          | 50 Hz        |
| Main circuit:                                                                      |              |
| Number of NC contacts / for main contacts                                          | 0            |
| Number of NO contacts / for main contacts                                          | 3            |
| Operating current                                                                  |              |
| <ul><li>at AC-3 / at 400 V / rated value</li></ul>                                 | 32 A         |
| • at AC-1 / at 400 V / rated value                                                 | 50 A         |

3RT1034-1AF00 Page 2

| Service power                                                                   |                                                                                        |
|---------------------------------------------------------------------------------|----------------------------------------------------------------------------------------|
| <ul><li>at AC-3 / at 400 V / rated value</li></ul>                              | 15 kW                                                                                  |
| • at AC-1 / at 400 V / rated value                                              | 31 kW                                                                                  |
| Auxiliary circuit:                                                              |                                                                                        |
| Number of NO contacts / for auxiliary contact                                   | 0                                                                                      |
| Number of NC contacts / for auxiliary contact                                   | 0                                                                                      |
| Connection type:                                                                |                                                                                        |
| Design of the electrical connection / for main current circuit                  | screw-type terminals                                                                   |
| Design of the electrical connection / for auxiliary and control current circuit | screw-type terminals                                                                   |
| Mounting/fixing:                                                                |                                                                                        |
| Type of fixing/fixation                                                         | screw and snap-on mounting onto 35 mm standard mounting rail according to DIN EN 50022 |
| Series installation                                                             | Yes                                                                                    |