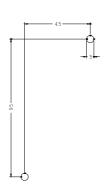

## Product data sheet 3RT1034-1AF00

CONTACTOR, AC-3 15 KW/400 V, AC 110 V, 50 HZ, 3-POLE, SIZE S2, SCREW CONNECTION

| General details:                                                                   |              |
|------------------------------------------------------------------------------------|--------------|
| Size of the contactor                                                              | S2           |
| Number of poles                                                                    | 3            |
| Control circuit:                                                                   |              |
| Design of activation of the operating mechanism                                    | conventional |
| Type of voltage                                                                    | AC           |
| Control supply voltage                                                             |              |
| <ul> <li>at 50 Hz / for AC / rated value / minimum</li> </ul>                      | 110 V        |
| • at 50 Hz / for AC / rated value / maximum                                        | 110 V        |
| Supply voltage frequency / for auxiliary and control current circuit / rated value |              |
| • minimum                                                                          | 50 Hz        |
| • maximum                                                                          | 50 Hz        |
| Main circuit:                                                                      |              |
| Number of NC contacts / for main contacts                                          | 0            |
| Number of NO contacts / for main contacts                                          | 3            |
| Operating current                                                                  |              |
| <ul><li>at AC-3 / at 400 V / rated value</li></ul>                                 | 32 A         |
| • at AC-1 / at 400 V / rated value                                                 | 50 A         |

3RT1034-1AF00 Page 2

| Service power                                                                   |                                                                                        |
|---------------------------------------------------------------------------------|----------------------------------------------------------------------------------------|
| <ul><li>at AC-3 / at 400 V / rated value</li></ul>                              | 15 kW                                                                                  |
| • at AC-1 / at 400 V / rated value                                              | 31 kW                                                                                  |
| Auxiliary circuit:                                                              |                                                                                        |
| Number of NO contacts / for auxiliary contact                                   | 0                                                                                      |
| Number of NC contacts / for auxiliary contact                                   | 0                                                                                      |
| Connection type:                                                                |                                                                                        |
| Design of the electrical connection / for main current circuit                  | screw-type terminals                                                                   |
| Design of the electrical connection / for auxiliary and control current circuit | screw-type terminals                                                                   |
| Mounting/fixing:                                                                |                                                                                        |
| Type of fixing/fixation                                                         | screw and snap-on mounting onto 35 mm standard mounting rail according to DIN EN 50022 |
| Series installation                                                             | Yes                                                                                    |