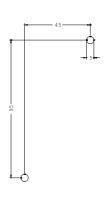

3RT1034-1BB40 Page 2

| Service power                                                                   |                                                                                        |
|---------------------------------------------------------------------------------|----------------------------------------------------------------------------------------|
| • at AC-3 / at 400 V / rated value                                              | 15 kW                                                                                  |
| • at AC-1 / at 400 V / rated value                                              | 31 kW                                                                                  |
| Auxiliary circuit:                                                              |                                                                                        |
| Number of NO contacts / for auxiliary contact                                   | 0                                                                                      |
| Number of NC contacts / for auxiliary contact                                   | 0                                                                                      |
| Connection type:                                                                |                                                                                        |
| Design of the electrical connection / for main current circuit                  | screw-type terminals                                                                   |
| Design of the electrical connection / for auxiliary and control current circuit | screw-type terminals                                                                   |
| Mounting/fixing:                                                                |                                                                                        |
| Type of fixing/fixation                                                         | screw and snap-on mounting onto 35 mm standard mounting rail according to DIN EN 50022 |
| Series installation                                                             | Yes                                                                                    |