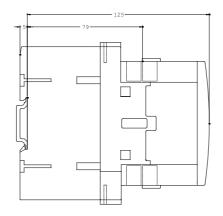

3RT1034-1BB40 Page 2

| Service power                                                                   |                                                                                        |
|---------------------------------------------------------------------------------|----------------------------------------------------------------------------------------|
| • at AC-3 / at 400 V / rated value                                              | 15 kW                                                                                  |
| • at AC-1 / at 400 V / rated value                                              | 31 kW                                                                                  |
| Auxiliary circuit:                                                              |                                                                                        |
| Number of NO contacts / for auxiliary contact                                   | 0                                                                                      |
| Number of NC contacts / for auxiliary contact                                   | 0                                                                                      |
| Connection type:                                                                |                                                                                        |
| Design of the electrical connection / for main current circuit                  | screw-type terminals                                                                   |
| Design of the electrical connection / for auxiliary and control current circuit | screw-type terminals                                                                   |
| Mounting/fixing:                                                                |                                                                                        |
| Type of fixing/fixation                                                         | screw and snap-on mounting onto 35 mm standard mounting rail according to DIN EN 50022 |
| Series installation                                                             | Yes                                                                                    |