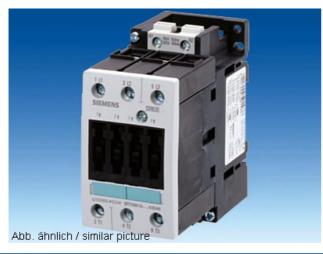

## Product data sheet 3RT1034-1BB40

CONTACTOR, AC-3 15 KW/400 V, DC 24 V, 3-POLE, SIZE S2, SCREW CONNECTION

| General details:                                                                   |              |  |
|------------------------------------------------------------------------------------|--------------|--|
| Size of the contactor                                                              | S2           |  |
| Number of poles                                                                    | 3            |  |
| Control circuit:                                                                   |              |  |
| Design of activation of the operating mechanism                                    | conventional |  |
| Type of voltage                                                                    | DC           |  |
| Control supply voltage                                                             |              |  |
| <ul><li>for DC / rated value / minimum</li></ul>                                   | 24 V         |  |
| <ul><li>for DC / rated value / maximum</li></ul>                                   | 24 V         |  |
| Supply voltage frequency / for auxiliary and control current circuit / rated value |              |  |
| • minimum                                                                          | 0 Hz         |  |
| • maximum                                                                          | 0 Hz         |  |
| Main circuit:                                                                      |              |  |
| Number of NC contacts / for main contacts                                          | 0            |  |
| Number of NO contacts / for main contacts                                          | 3            |  |
| Operating current                                                                  |              |  |
| • at AC-3 / at 400 V / rated value                                                 | 32 A         |  |
| • at AC-1 / at 400 V / rated value                                                 | 50 A         |  |