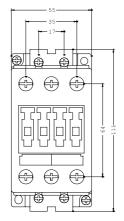

3RT1034-1BB40 Page 2

| Service power                                                                   |                                                                                        |
|---------------------------------------------------------------------------------|----------------------------------------------------------------------------------------|
| • at AC-3 / at 400 V / rated value                                              | 15 kW                                                                                  |
| • at AC-1 / at 400 V / rated value                                              | 31 kW                                                                                  |
| Auxiliary circuit:                                                              |                                                                                        |
| Number of NO contacts / for auxiliary contact                                   | 0                                                                                      |
| Number of NC contacts / for auxiliary contact                                   | 0                                                                                      |
| Connection type:                                                                |                                                                                        |
| Design of the electrical connection / for main current circuit                  | screw-type terminals                                                                   |
| Design of the electrical connection / for auxiliary and control current circuit | screw-type terminals                                                                   |
| Mounting/fixing:                                                                |                                                                                        |
| Type of fixing/fixation                                                         | screw and snap-on mounting onto 35 mm standard mounting rail according to DIN EN 50022 |
| Series installation                                                             | Yes                                                                                    |