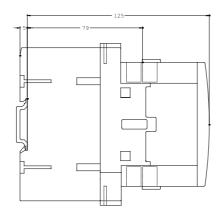

3RT1034-1BF40 Page 2

| Service power                                                                   |                                                                                        |
|---------------------------------------------------------------------------------|----------------------------------------------------------------------------------------|
| • at AC-3 / at 400 V / rated value                                              | 15 kW                                                                                  |
| • at AC-1 / at 400 V / rated value                                              | 31 kW                                                                                  |
| Auxiliary circuit:                                                              |                                                                                        |
| Number of NO contacts / for auxiliary contact                                   | 0                                                                                      |
| Number of NC contacts / for auxiliary contact                                   | 0                                                                                      |
| Connection type:                                                                |                                                                                        |
| Design of the electrical connection / for main current circuit                  | screw-type terminals                                                                   |
| Design of the electrical connection / for auxiliary and control current circuit | screw-type terminals                                                                   |
| Mounting/fixing:                                                                |                                                                                        |
| Type of fixing/fixation                                                         | screw and snap-on mounting onto 35 mm standard mounting rail according to DIN EN 50022 |
| Series installation                                                             | Yes                                                                                    |