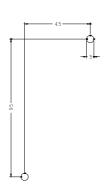

3RT1034-1BF40 Page 2

| Service power                                                                   |                                                                                        |
|---------------------------------------------------------------------------------|----------------------------------------------------------------------------------------|
| • at AC-3 / at 400 V / rated value                                              | 15 kW                                                                                  |
| • at AC-1 / at 400 V / rated value                                              | 31 kW                                                                                  |
| Auxiliary circuit:                                                              |                                                                                        |
| Number of NO contacts / for auxiliary contact                                   | 0                                                                                      |
| Number of NC contacts / for auxiliary contact                                   | 0                                                                                      |
| Connection type:                                                                |                                                                                        |
| Design of the electrical connection / for main current circuit                  | screw-type terminals                                                                   |
| Design of the electrical connection / for auxiliary and control current circuit | screw-type terminals                                                                   |
| Mounting/fixing:                                                                |                                                                                        |
| Type of fixing/fixation                                                         | screw and snap-on mounting onto 35 mm standard mounting rail according to DIN EN 50022 |
| Series installation                                                             | Yes                                                                                    |