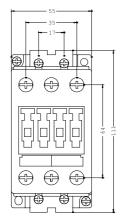

3RT1034-1BF40 Page 2

| Service power                                                                   |                                                                                        |
|---------------------------------------------------------------------------------|----------------------------------------------------------------------------------------|
| • at AC-3 / at 400 V / rated value                                              | 15 kW                                                                                  |
| • at AC-1 / at 400 V / rated value                                              | 31 kW                                                                                  |
| Auxiliary circuit:                                                              |                                                                                        |
| Number of NO contacts / for auxiliary contact                                   | 0                                                                                      |
| Number of NC contacts / for auxiliary contact                                   | 0                                                                                      |
| Connection type:                                                                |                                                                                        |
| Design of the electrical connection / for main current circuit                  | screw-type terminals                                                                   |
| Design of the electrical connection / for auxiliary and control current circuit | screw-type terminals                                                                   |
| Mounting/fixing:                                                                |                                                                                        |
| Type of fixing/fixation                                                         | screw and snap-on mounting onto 35 mm standard mounting rail according to DIN EN 50022 |
| Series installation                                                             | Yes                                                                                    |