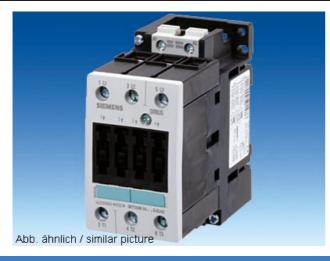

## Product data sheet 3RT1034-1BF40

CONTACTOR, AC-3 15 KW/400 V, DC 110 V, 3-POLE, SIZE S2, SCREW CONNECTION

| General details:                                                                   |              |
|------------------------------------------------------------------------------------|--------------|
| Size of the contactor                                                              | S2           |
| Number of poles                                                                    | 3            |
| Control circuit:                                                                   |              |
| Design of activation of the operating mechanism                                    | conventional |
| Type of voltage                                                                    | DC           |
| Control supply voltage                                                             |              |
| <ul><li>for DC / rated value / minimum</li></ul>                                   | 110 V        |
| <ul><li>for DC / rated value / maximum</li></ul>                                   | 110 V        |
| Supply voltage frequency / for auxiliary and control current circuit / rated value |              |
| • minimum                                                                          | 0 Hz         |
| • maximum                                                                          | 0 Hz         |
| Main circuit:                                                                      |              |
| Number of NC contacts / for main contacts                                          | 0            |
| Number of NO contacts / for main contacts                                          | 3            |
| Operating current                                                                  |              |
| • at AC-3 / at 400 V / rated value                                                 | 32 A         |
| • at AC-1 / at 400 V / rated value                                                 | 50 A         |