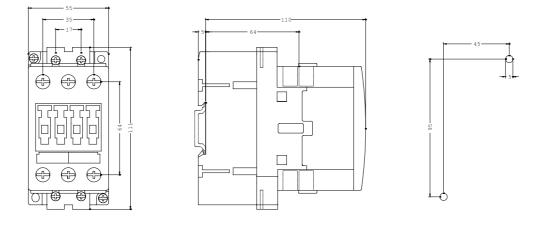

| Service power                                                                   |                                                                                        |
|---------------------------------------------------------------------------------|----------------------------------------------------------------------------------------|
| <ul> <li>at AC-3 / at 400 V / rated value</li> </ul>                            | 18.5 kW                                                                                |
| <ul> <li>at AC-1 / at 400 V / rated value</li> </ul>                            | 38 kW                                                                                  |
| Auxiliary circuit:                                                              |                                                                                        |
| Number of NO contacts / for auxiliary contact                                   | 0                                                                                      |
| Number of NC contacts / for auxiliary contact                                   | 0                                                                                      |
| Connection type:                                                                |                                                                                        |
| Design of the electrical connection / for main current circuit                  | screw-type terminals                                                                   |
| Design of the electrical connection / for auxiliary and control current circuit | screw-type terminals                                                                   |
| Mounting/fixing:                                                                |                                                                                        |
| Type of fixing/fixation                                                         | screw and snap-on mounting onto 35 mm standard mounting rail according to DIN EN 50022 |
| Series installation                                                             | Yes                                                                                    |