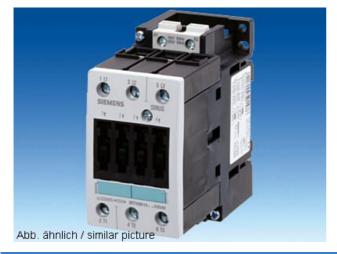

## 3RT1035-1AB00-1AA0

CONTACTOR, AC-3 18.5 KW/400 V, AC 24 V, 50 HZ, 3-POLE, SIZE S2, SCREW CONNECTION MOUNTING POSITION VERTICAL

| General details:                                                                   |              |
|------------------------------------------------------------------------------------|--------------|
| Size of the contactor                                                              | S2           |
| Number of poles                                                                    | 3            |
| Control circuit:                                                                   |              |
| Design of activation of the operating mechanism                                    | conventional |
| Type of voltage                                                                    | AC           |
| Control supply voltage                                                             |              |
| <ul> <li>at 50 Hz / for AC / rated value / minimum</li> </ul>                      | 24 V         |
| <ul> <li>at 50 Hz / for AC / rated value / maximum</li> </ul>                      | 24 V         |
| Supply voltage frequency / for auxiliary and control current circuit / rated value |              |
| • minimum                                                                          | 50 Hz        |
| • maximum                                                                          | 50 Hz        |
| Main circuit:                                                                      |              |
| Number of NC contacts / for main contacts                                          | 0            |
| Number of NO contacts / for main contacts                                          | 3            |
| Operating current                                                                  |              |
| • at AC-3 / at 400 V / rated value                                                 | 40 A         |
| • at AC-1 / at 400 V / rated value                                                 | 60 A         |