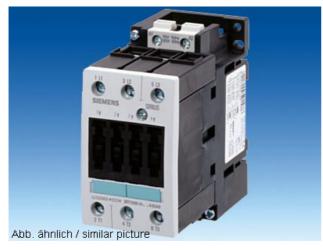

## Product data sheet 3RT1035-1AF00

CONTACTOR, AC-3 18.5 KW/400 V, AC 110 V, 50 HZ, 3-POLE, SIZE S2, SCREW CONNECTION

| General details:                                                                   |              |
|------------------------------------------------------------------------------------|--------------|
| Size of the contactor                                                              | S2           |
| Number of poles                                                                    | 3            |
| Control circuit:                                                                   |              |
| Design of activation of the operating mechanism                                    | conventional |
| Type of voltage                                                                    | AC           |
| Control supply voltage                                                             |              |
| • at 50 Hz / for AC / rated value / minimum                                        | 110 V        |
| • at 50 Hz / for AC / rated value / maximum                                        | 110 V        |
| Supply voltage frequency / for auxiliary and control current circuit / rated value |              |
| • minimum                                                                          | 50 Hz        |
| • maximum                                                                          | 50 Hz        |
| Main circuit:                                                                      |              |
| Number of NC contacts / for main contacts                                          | 0            |
| Number of NO contacts / for main contacts                                          | 3            |
| Operating current                                                                  |              |
| • at AC-3 / at 400 V / rated value                                                 | 40 A         |
| • at AC-1 / at 400 V / rated value                                                 | 60 A         |