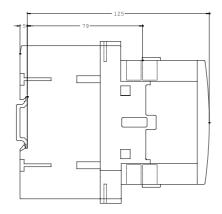

3RT1035-1BF40 Page 2

| Service power                                                                   |                                                                                        |
|---------------------------------------------------------------------------------|----------------------------------------------------------------------------------------|
| • at AC-3 / at 400 V / rated value                                              | 18.5 kW                                                                                |
| • at AC-1 / at 400 V / rated value                                              | 38 kW                                                                                  |
| Auxiliary circuit:                                                              |                                                                                        |
| Number of NO contacts / for auxiliary contact                                   | 0                                                                                      |
| Number of NC contacts / for auxiliary contact                                   | 0                                                                                      |
| Connection type:                                                                |                                                                                        |
| Design of the electrical connection / for main current circuit                  | screw-type terminals                                                                   |
| Design of the electrical connection / for auxiliary and control current circuit | screw-type terminals                                                                   |
| Mounting/fixing:                                                                |                                                                                        |
| Type of fixing/fixation                                                         | screw and snap-on mounting onto 35 mm standard mounting rail according to DIN EN 50022 |
| Series installation                                                             | Yes                                                                                    |