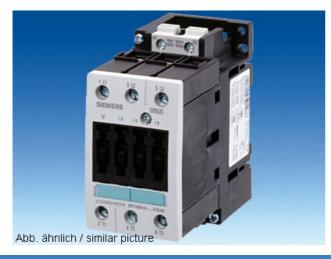

## Product data sheet 3RT1035-1BF40

CONTACTOR, AC-3 18.5 KW/400 V, DC 110 V, 3-POLE, SIZE S2, SCREW CONNECTION

| General details:                                                                   |              |
|------------------------------------------------------------------------------------|--------------|
| Size of the contactor                                                              | S2           |
| Number of poles                                                                    | 3            |
| Control circuit:                                                                   |              |
| Design of activation of the operating mechanism                                    | conventional |
| Type of voltage                                                                    | DC           |
| Control supply voltage                                                             |              |
| <ul><li>for DC / rated value / minimum</li></ul>                                   | 110 V        |
| <ul><li>for DC / rated value / maximum</li></ul>                                   | 110 V        |
| Supply voltage frequency / for auxiliary and control current circuit / rated value |              |
| • minimum                                                                          | 0 Hz         |
| • maximum                                                                          | 0 Hz         |
| Main circuit:                                                                      |              |
| Number of NC contacts / for main contacts                                          | 0            |
| Number of NO contacts / for main contacts                                          | 3            |
| Operating current                                                                  |              |
| <ul><li>at AC-3 / at 400 V / rated value</li></ul>                                 | 40 A         |
| • at AC-1 / at 400 V / rated value                                                 | 60 A         |