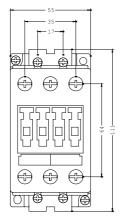

3RT1035-1BF40 Page 2

| Service power                                                                   |                                                                                        |
|---------------------------------------------------------------------------------|----------------------------------------------------------------------------------------|
| • at AC-3 / at 400 V / rated value                                              | 18.5 kW                                                                                |
| • at AC-1 / at 400 V / rated value                                              | 38 kW                                                                                  |
| Auxiliary circuit:                                                              |                                                                                        |
| Number of NO contacts / for auxiliary contact                                   | 0                                                                                      |
| Number of NC contacts / for auxiliary contact                                   | 0                                                                                      |
| Connection type:                                                                |                                                                                        |
| Design of the electrical connection / for main current circuit                  | screw-type terminals                                                                   |
| Design of the electrical connection / for auxiliary and control current circuit | screw-type terminals                                                                   |
| Mounting/fixing:                                                                |                                                                                        |
| Type of fixing/fixation                                                         | screw and snap-on mounting onto 35 mm standard mounting rail according to DIN EN 50022 |
| Series installation                                                             | Yes                                                                                    |