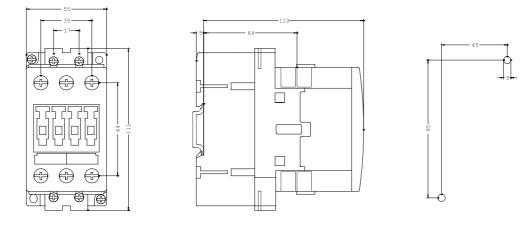

## 3RT1036-1AB00

CONTACTOR, AC-3 22 KW/400 V, AC 24 V, 50 HZ, 3-POLE, SIZE S2, SCREW CONNECTION

| General details:                                                                   |              |
|------------------------------------------------------------------------------------|--------------|
| Size of the contactor                                                              | S2           |
| Number of poles                                                                    | 3            |
| Control circuit:                                                                   |              |
| Design of activation of the operating mechanism                                    | conventional |
| Type of voltage                                                                    | AC           |
| Control supply voltage                                                             |              |
| <ul> <li>at 50 Hz / for AC / rated value / minimum</li> </ul>                      | 24 V         |
| • at 50 Hz / for AC / rated value / maximum                                        | 24 V         |
| Supply voltage frequency / for auxiliary and control current circuit / rated value |              |
| • minimum                                                                          | 50 Hz        |
| • maximum                                                                          | 50 Hz        |
| Main circuit:                                                                      |              |
| Number of NC contacts / for main contacts                                          | 0            |
| Number of NO contacts / for main contacts                                          | 3            |
| Operating current                                                                  |              |
| • at AC-3 / at 400 V / rated value                                                 | 50 A         |
| • at AC-1 / at 400 V / rated value                                                 | 60 A         |