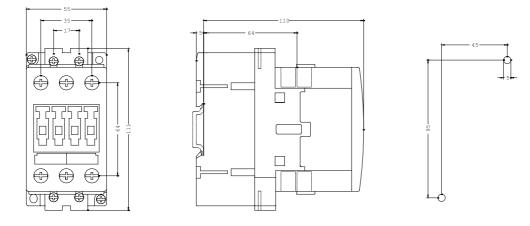

## 3RT1036-1AF00-1AA0

CONTACTOR, AC-3 22 KW/400 V, AC 110 V, 50 HZ, 3-POLE, SIZE S2, SCREW CONNECTION MOUNTING POSITION VERTICAL

Abb. ähnlich / similar picture

| General details:                                                                   |              |
|------------------------------------------------------------------------------------|--------------|
| Size of the contactor                                                              | S2           |
| Number of poles                                                                    | 3            |
| Control circuit:                                                                   |              |
| Design of activation of the operating mechanism                                    | conventional |
| Type of voltage                                                                    | AC           |
| Control supply voltage                                                             |              |
| <ul> <li>at 50 Hz / for AC / rated value / minimum</li> </ul>                      | 110 V        |
| • at 50 Hz / for AC / rated value / maximum                                        | 110 V        |
| Supply voltage frequency / for auxiliary and control current circuit / rated value |              |
| • minimum                                                                          | 50 Hz        |
| • maximum                                                                          | 50 Hz        |
| Main circuit:                                                                      |              |
| Number of NC contacts / for main contacts                                          | 0            |
| Number of NO contacts / for main contacts                                          | 3            |
| Operating current                                                                  |              |
| <ul> <li>at AC-3 / at 400 V / rated value</li> </ul>                               | 50 A         |
| • at AC-1 / at 400 V / rated value                                                 | 60 A         |
|                                                                                    |              |

| Service power                                                                   |                                                                                        |
|---------------------------------------------------------------------------------|----------------------------------------------------------------------------------------|
| <ul> <li>at AC-3 / at 400 V / rated value</li> </ul>                            | 22 kW                                                                                  |
| • at AC-1 / at 400 V / rated value                                              | 35 kW                                                                                  |
| Auxiliary circuit:                                                              |                                                                                        |
| Number of NO contacts / for auxiliary contact                                   | 0                                                                                      |
| Number of NC contacts / for auxiliary contact                                   | 0                                                                                      |
| Connection type:                                                                |                                                                                        |
| Design of the electrical connection / for main current circuit                  | screw-type terminals                                                                   |
| Design of the electrical connection / for auxiliary and control current circuit | screw-type terminals                                                                   |
| Mounting/fixing:                                                                |                                                                                        |
| Type of fixing/fixation                                                         | screw and snap-on mounting onto 35 mm standard mounting rail according to DIN EN 50022 |
| Series installation                                                             | Yes                                                                                    |