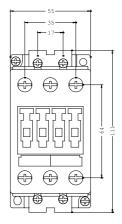

## 3RT1036-1AP00-1AA0

CONTACTOR, AC-3 22 KW/400 V, AC 230 V, 50 HZ, 3-POLE, SIZE S2, SCREW CONNECTION MOUNTING POSITION VERTICAL

| General details:                                                                   |              |
|------------------------------------------------------------------------------------|--------------|
| Size of the contactor                                                              | S2           |
| Number of poles                                                                    | 3            |
| Control circuit:                                                                   |              |
| Design of activation of the operating mechanism                                    | conventional |
| Type of voltage                                                                    | AC           |
| Control supply voltage                                                             |              |
| • at 50 Hz / for AC / rated value / minimum                                        | 230 V        |
| • at 50 Hz / for AC / rated value / maximum                                        | 230 V        |
| Supply voltage frequency / for auxiliary and control current circuit / rated value |              |
| • minimum                                                                          | 50 Hz        |
| • maximum                                                                          | 50 Hz        |
| Main circuit:                                                                      |              |
| Number of NC contacts / for main contacts                                          | 0            |
| Number of NO contacts / for main contacts                                          | 3            |
| Operating current                                                                  |              |
| • at AC-3 / at 400 V / rated value                                                 | 50 A         |
| • at AC-1 / at 400 V / rated value                                                 | 60 A         |

3RT1036-1AP00-1AA0 Page 2

| Service power                                                                   |                                                                                        |
|---------------------------------------------------------------------------------|----------------------------------------------------------------------------------------|
| • at AC-3 / at 400 V / rated value                                              | 22 kW                                                                                  |
| • at AC-1 / at 400 V / rated value                                              | 35 kW                                                                                  |
| Auxiliary circuit:                                                              |                                                                                        |
| Number of NO contacts / for auxiliary contact                                   | 0                                                                                      |
| Number of NC contacts / for auxiliary contact                                   | 0                                                                                      |
| Connection type:                                                                |                                                                                        |
| Design of the electrical connection / for main current circuit                  | screw-type terminals                                                                   |
| Design of the electrical connection / for auxiliary and control current circuit | screw-type terminals                                                                   |
| Mounting/fixing:                                                                |                                                                                        |
| Type of fixing/fixation                                                         | screw and snap-on mounting onto 35 mm standard mounting rail according to DIN EN 50022 |
| Series installation                                                             | Yes                                                                                    |