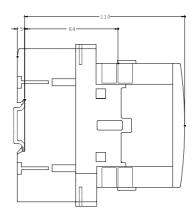

## 3RT1036-1AP00-1AA0

CONTACTOR, AC-3 22 KW/400 V, AC 230 V, 50 HZ, 3-POLE, SIZE S2, SCREW CONNECTION MOUNTING POSITION VERTICAL

| General details:                                                                   |              |
|------------------------------------------------------------------------------------|--------------|
| Size of the contactor                                                              | S2           |
| Number of poles                                                                    | 3            |
| Control circuit:                                                                   |              |
| Design of activation of the operating mechanism                                    | conventional |
| Type of voltage                                                                    | AC           |
| Control supply voltage                                                             |              |
| • at 50 Hz / for AC / rated value / minimum                                        | 230 V        |
| • at 50 Hz / for AC / rated value / maximum                                        | 230 V        |
| Supply voltage frequency / for auxiliary and control current circuit / rated value |              |
| • minimum                                                                          | 50 Hz        |
| • maximum                                                                          | 50 Hz        |
| Main circuit:                                                                      |              |
| Number of NC contacts / for main contacts                                          | 0            |
| Number of NO contacts / for main contacts                                          | 3            |
| Operating current                                                                  |              |
| • at AC-3 / at 400 V / rated value                                                 | 50 A         |
| • at AC-1 / at 400 V / rated value                                                 | 60 A         |

3RT1036-1AP00-1AA0 Page 2

| Service power                                                                   |                                                                                        |
|---------------------------------------------------------------------------------|----------------------------------------------------------------------------------------|
| • at AC-3 / at 400 V / rated value                                              | 22 kW                                                                                  |
| • at AC-1 / at 400 V / rated value                                              | 35 kW                                                                                  |
| Auxiliary circuit:                                                              |                                                                                        |
| Number of NO contacts / for auxiliary contact                                   | 0                                                                                      |
| Number of NC contacts / for auxiliary contact                                   | 0                                                                                      |
| Connection type:                                                                |                                                                                        |
| Design of the electrical connection / for main current circuit                  | screw-type terminals                                                                   |
| Design of the electrical connection / for auxiliary and control current circuit | screw-type terminals                                                                   |
| Mounting/fixing:                                                                |                                                                                        |
| Type of fixing/fixation                                                         | screw and snap-on mounting onto 35 mm standard mounting rail according to DIN EN 50022 |
| Series installation                                                             | Yes                                                                                    |