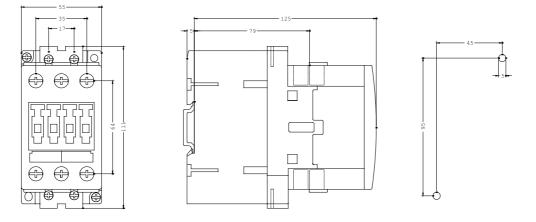

## 3RT1036-1BF40

CONTACTOR, AC-3 22 KW/400 V, DC 110 V, 3-POLE, SIZE S2, SCREW CONNECTION

| General details:                                                                   |              |
|------------------------------------------------------------------------------------|--------------|
| Size of the contactor                                                              | S2           |
| Number of poles                                                                    | 3            |
| Control circuit:                                                                   |              |
| Design of activation of the operating mechanism                                    | conventional |
| Type of voltage                                                                    | DC           |
| Control supply voltage                                                             |              |
| <ul> <li>for DC / rated value / minimum</li> </ul>                                 | 110 V        |
| <ul> <li>for DC / rated value / maximum</li> </ul>                                 | 110 V        |
| Supply voltage frequency / for auxiliary and control current circuit / rated value |              |
| • minimum                                                                          | 0 Hz         |
| • maximum                                                                          | 0 Hz         |
| Main circuit:                                                                      |              |
| Number of NC contacts / for main contacts                                          | 0            |
| Number of NO contacts / for main contacts                                          | 3            |
| Operating current                                                                  |              |
| • at AC-3 / at 400 V / rated value                                                 | 50 A         |
| • at AC-1 / at 400 V / rated value                                                 | 60 A         |
|                                                                                    |              |

| Service power                                                                   |                                                                                        |
|---------------------------------------------------------------------------------|----------------------------------------------------------------------------------------|
| <ul> <li>at AC-3 / at 400 V / rated value</li> </ul>                            | 22 kW                                                                                  |
| • at AC-1 / at 400 V / rated value                                              | 35 kW                                                                                  |
| Auxiliary circuit:                                                              |                                                                                        |
| Number of NO contacts / for auxiliary contact                                   | 0                                                                                      |
| Number of NC contacts / for auxiliary contact                                   | 0                                                                                      |
| Connection type:                                                                |                                                                                        |
| Design of the electrical connection / for main current circuit                  | screw-type terminals                                                                   |
| Design of the electrical connection / for auxiliary and control current circuit | screw-type terminals                                                                   |
| Mounting/fixing:                                                                |                                                                                        |
| Type of fixing/fixation                                                         | screw and snap-on mounting onto 35 mm standard mounting rail according to DIN EN 50022 |
| Series installation                                                             | Yes                                                                                    |