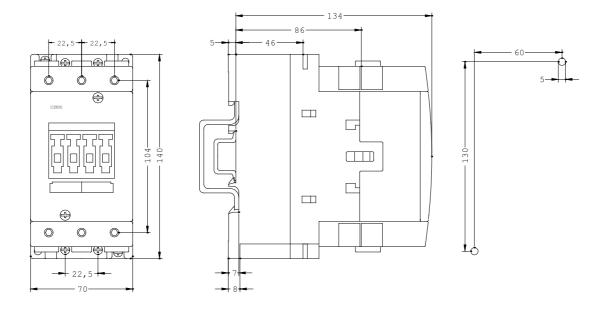

3RT1044-1AB00-1AA0 Page 2

| Service power                                                                   |                                                                        |
|---------------------------------------------------------------------------------|------------------------------------------------------------------------|
| • at AC-3 / at 400 V / rated value                                              | 30 kW                                                                  |
| • at AC-1 / at 400 V / rated value                                              | 59 kW                                                                  |
| Auxiliary circuit:                                                              |                                                                        |
| Number of NO contacts / for auxiliary contact                                   | 0                                                                      |
| Number of NC contacts / for auxiliary contact                                   | 0                                                                      |
| Connection type:                                                                |                                                                        |
| Design of the electrical connection / for main current circuit                  | screw-type terminals                                                   |
| Design of the electrical connection / for auxiliary and control current circuit | screw-type terminals                                                   |
| Mounting/fixing:                                                                |                                                                        |
| Type of fixing/fixation                                                         | screw and snap-on mounting onto 35 mm and 75 mm standard mounting rail |
| Series installation                                                             | Yes                                                                    |