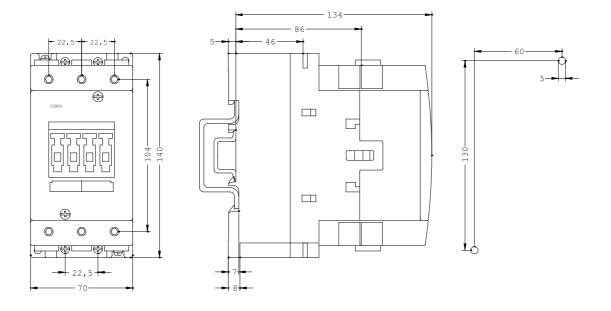

3RT1044-1AP00-1AA0 Page 2

| Service power                                                                   |                                                                        |
|---------------------------------------------------------------------------------|------------------------------------------------------------------------|
| • at AC-3 / at 400 V / rated value                                              | 30 kW                                                                  |
| • at AC-1 / at 400 V / rated value                                              | 59 kW                                                                  |
| Auxiliary circuit:                                                              |                                                                        |
| Number of NO contacts / for auxiliary contact                                   | 0                                                                      |
| Number of NC contacts / for auxiliary contact                                   | 0                                                                      |
| Connection type:                                                                |                                                                        |
| Design of the electrical connection / for main current circuit                  | screw-type terminals                                                   |
| Design of the electrical connection / for auxiliary and control current circuit | screw-type terminals                                                   |
| Mounting/fixing:                                                                |                                                                        |
| Type of fixing/fixation                                                         | screw and snap-on mounting onto 35 mm and 75 mm standard mounting rail |
| Series installation                                                             | Yes                                                                    |