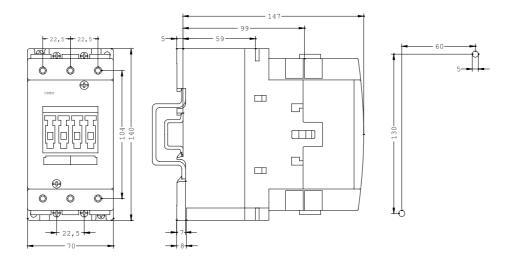

3RT1044-1BB40 Page 2

| Service power                                                                   |                                                                        |
|---------------------------------------------------------------------------------|------------------------------------------------------------------------|
| • at AC-3 / at 400 V / rated value                                              | 30 kW                                                                  |
| • at AC-1 / at 400 V / rated value                                              | 59 kW                                                                  |
| Auxiliary circuit:                                                              |                                                                        |
| Number of NO contacts / for auxiliary contact                                   | 0                                                                      |
| Number of NC contacts / for auxiliary contact                                   | 0                                                                      |
| Connection type:                                                                |                                                                        |
| Design of the electrical connection / for main current circuit                  | screw-type terminals                                                   |
| Design of the electrical connection / for auxiliary and control current circuit | screw-type terminals                                                   |
| Mounting/fixing:                                                                |                                                                        |
| Type of fixing/fixation                                                         | screw and snap-on mounting onto 35 mm and 75 mm standard mounting rail |
| Series installation                                                             | Yes                                                                    |