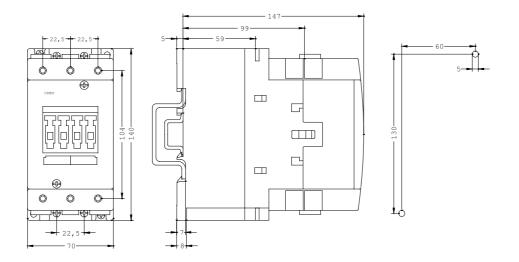

3RT1044-1BF40 Page 2

| Service power                                                                   |                                                                        |
|---------------------------------------------------------------------------------|------------------------------------------------------------------------|
| • at AC-3 / at 400 V / rated value                                              | 30 kW                                                                  |
| • at AC-1 / at 400 V / rated value                                              | 59 kW                                                                  |
| Auxiliary circuit:                                                              |                                                                        |
| Number of NO contacts / for auxiliary contact                                   | 0                                                                      |
| Number of NC contacts / for auxiliary contact                                   | 0                                                                      |
| Connection type:                                                                |                                                                        |
| Design of the electrical connection / for main current circuit                  | screw-type terminals                                                   |
| Design of the electrical connection / for auxiliary and control current circuit | screw-type terminals                                                   |
| Mounting/fixing:                                                                |                                                                        |
| Type of fixing/fixation                                                         | screw and snap-on mounting onto 35 mm and 75 mm standard mounting rail |
| Series installation                                                             | Yes                                                                    |