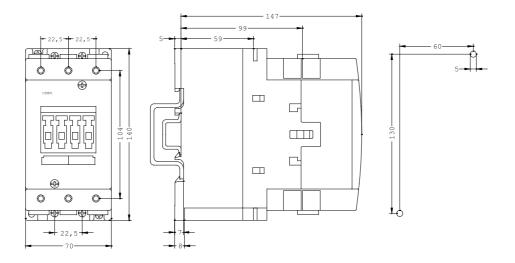

of the electrical connection / for main current circuit                  | screw-type terminals                                                   |
| Design of the electrical connection / for auxiliary and control current circuit | screw-type terminals                                                   |
| Mounting/fixing:                                                                |                                                                        |
| Type of fixing/fixation                                                         | screw and snap-on mounting onto 35 mm and 75 mm standard mounting rail |
| Series installation                                                             | Yes                                                                    |

3RT1045-1BB40 Page 3



last change: 10/31/2006

| Technical Assistance: | Telephone: | +49 (0) 911-895-5900 (8°° - 17°° CET)          |
|-----------------------|------------|------------------------------------------------|
|                       | Fax:       | +49 (0) 911-895-5907                           |
|                       | E-Mail:    | technical-assistance@siemens.com               |
|                       | Internet:  | www.siemens.de/lowvoltage/technical-assistance |