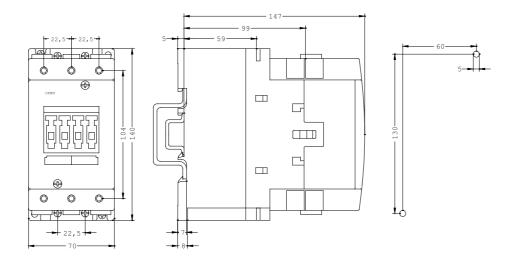

3RT1045-1BF40 Page 2

| Service power                                                                   |                                                                        |
|---------------------------------------------------------------------------------|------------------------------------------------------------------------|
| <ul><li>at AC-3 / at 400 V / rated value</li></ul>                              | 37 kW                                                                  |
| • at AC-1 / at 400 V / rated value                                              | 66 kW                                                                  |
| Auxiliary circuit:                                                              |                                                                        |
| Number of NO contacts / for auxiliary contact                                   | 0                                                                      |
| Number of NC contacts / for auxiliary contact                                   | 0                                                                      |
| Connection type:                                                                |                                                                        |
| Design of the electrical connection / for main current circuit                  | screw-type terminals                                                   |
| Design of the electrical connection / for auxiliary and control current circuit | screw-type terminals                                                   |
| Mounting/fixing:                                                                |                                                                        |
| Type of fixing/fixation                                                         | screw and snap-on mounting onto 35 mm and 75 mm standard mounting rail |
| Series installation                                                             | Yes                                                                    |