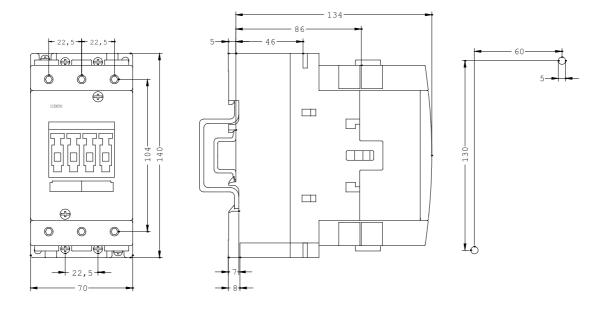

3RT1046-1AB00-1AA0 Page 2

| Service power                                                                   |                                                                        |
|---------------------------------------------------------------------------------|------------------------------------------------------------------------|
| • at AC-3 / at 400 V / rated value                                              | 45 kW                                                                  |
| • at AC-1 / at 400 V / rated value                                              | 66 kW                                                                  |
| Auxiliary circuit:                                                              |                                                                        |
| Number of NO contacts / for auxiliary contact                                   | 0                                                                      |
| Number of NC contacts / for auxiliary contact                                   | 0                                                                      |
| Connection type:                                                                |                                                                        |
| Design of the electrical connection / for main current circuit                  | screw-type terminals                                                   |
| Design of the electrical connection / for auxiliary and control current circuit | screw-type terminals                                                   |
| Mounting/fixing:                                                                |                                                                        |
| Type of fixing/fixation                                                         | screw and snap-on mounting onto 35 mm and 75 mm standard mounting rail |
| Series installation                                                             | Yes                                                                    |