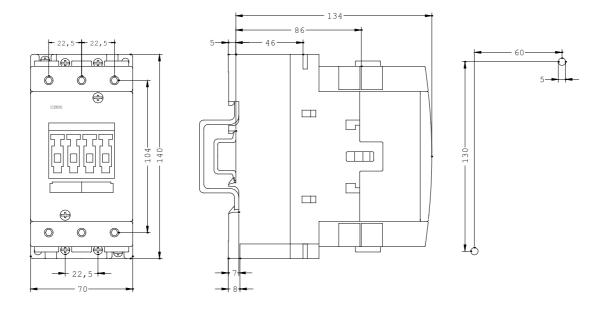

3RT1046-1AF00-1AA0 Page 2

| Service power                                                                   |                                                                        |
|---------------------------------------------------------------------------------|------------------------------------------------------------------------|
| • at AC-3 / at 400 V / rated value                                              | 45 kW                                                                  |
| • at AC-1 / at 400 V / rated value                                              | 66 kW                                                                  |
| Auxiliary circuit:                                                              |                                                                        |
| Number of NO contacts / for auxiliary contact                                   | 0                                                                      |
| Number of NC contacts / for auxiliary contact                                   | 0                                                                      |
| Connection type:                                                                |                                                                        |
| Design of the electrical connection / for main current circuit                  | screw-type terminals                                                   |
| Design of the electrical connection / for auxiliary and control current circuit | screw-type terminals                                                   |
| Mounting/fixing:                                                                |                                                                        |
| Type of fixing/fixation                                                         | screw and snap-on mounting onto 35 mm and 75 mm standard mounting rail |
| Series installation                                                             | Yes                                                                    |