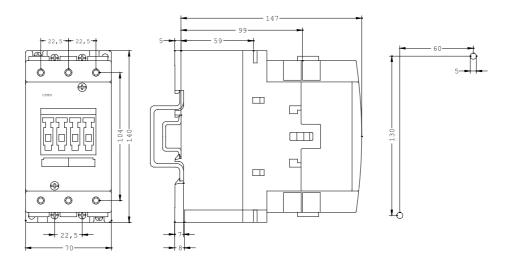

3RT1046-1BB40 Page 2

| Service power                                                                   |                                                                        |
|---------------------------------------------------------------------------------|------------------------------------------------------------------------|
| • at AC-3 / at 400 V / rated value                                              | 45 kW                                                                  |
| • at AC-1 / at 400 V / rated value                                              | 66 kW                                                                  |
| Auxiliary circuit:                                                              |                                                                        |
| Number of NO contacts / for auxiliary contact                                   | 0                                                                      |
| Number of NC contacts / for auxiliary contact                                   | 0                                                                      |
| Connection type:                                                                |                                                                        |
| Design of the electrical connection / for main current circuit                  | screw-type terminals                                                   |
| Design of the electrical connection / for auxiliary and control current circuit | screw-type terminals                                                   |
| Mounting/fixing:                                                                |                                                                        |
| Type of fixing/fixation                                                         | screw and snap-on mounting onto 35 mm and 75 mm standard mounting rail |
| Series installation                                                             | Yes                                                                    |