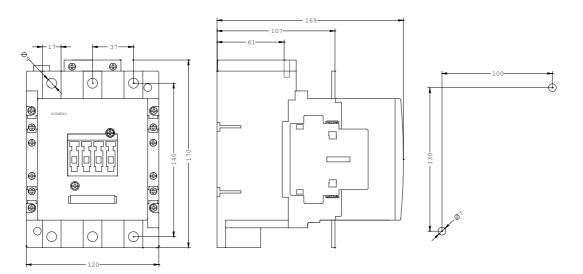

| 2                    |
| Number of NC contacts / for auxiliary contact                                   | 2                    |
| Connection type:                                                                |                      |
| Design of the electrical connection / for main current circuit                  | screw-type terminals |
| Design of the electrical connection / for auxiliary and control current circuit | screw-type terminals |
| Mounting/fixing:                                                                |                      |
| Type of fixing/fixation                                                         | screw fixing         |
| Series installation                                                             | Yes                  |



10/31/2006

| Technical Assistance: | Telephone: | +49 (0) 911-895-5900 (8°° - 17°° CET)          |
|-----------------------|------------|------------------------------------------------|
|                       | Fax:       | +49 (0) 911-895-5907                           |
|                       | E-Mail:    | technical-assistance@siemens.com               |
|                       | Internet:  | www.siemens.de/lowvoltage/technical-assistance |